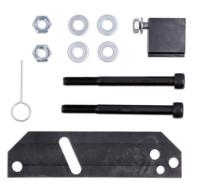

## Flywheel Locking Tool - for Mercedes-Benz, Renault

Developed specifically to bolt in place of the starter motor on the 0.9, 1.3 and 1.6L petrol engines found in the Mercedes-Benz and Renault ranges. Designed to lock the flywheel to allow easy removal of the crankshaft pulley and flywheel bolts.

## **Additional Information**

- Applications include: Mercedes-Benz A-Class (from 2018); B-Class, CLA, GLA, GLB (from 2019). Renault Arkan and Clio V (from 2019); Captur, Kadjar, Megane IV, Scenic and Talisman (from 2018).
- Dacia applications include: Dokker (2015 2019), Duster (from 2017), Lodgy (2015 2019), Logan (from 2013) and Sandero (From 2013).
- Equivalent to OEM MOT.2188 use in accordance with OEM instructions.
- For engine timing on 1.3L Mercedes-Benz and Renault engine applications, use with Laser engine timing kit, Part No. 8148.
- · Made in Sheffield.