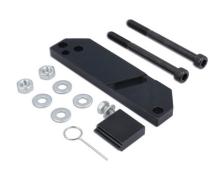

## Flywheel Locking Tool - for Mercedes-Benz, Renault

Developed specifically to bolt in place of the starter motor on the 0.9, 1.3 and 1.6L petrol engines found in the Mercedes-Benz and Renault ranges. Designed to lock the flywheel to allow easy removal of the crankshaft pulley and flywheel bolts.