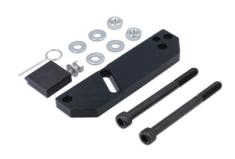

## Flywheel Locking Tool - for Mercedes-Benz, Renault

Developed specifically to bolt in place of the starter motor on the 0.9, 1.3 and 1.6L petrol engines found in the Mercedes-Benz and Renault ranges. Designed to lock the flywheel to allow easy removal of the crankshaft pulley and flywheel bolts.

## **Additional Information**

- Applications include: Mercedes-Benz A-Class (from 2018); B-Class, CLA, GLA, GLB (from 2019). Renault Arkan and Clio V (from 2019); Captur, Kadjar, Megane IV, Scenic and Talisman (from 2018).
- Dacia applications include: Dokker (2015 2019), Duster (from 2017), Lodgy (2015 2019), Logan (from 2013) and Sandero (From 2013).
- Equivalent to OEM MOT.2188 use in accordance with OEM instructions.
- For engine timing on 1.3L Mercedes-Benz and Renault engine applications, use with Laser engine timing kit, Part No. 8148.
- · Made in Sheffield.