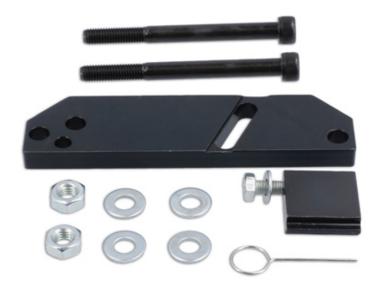

## Flywheel Locking Tool - for Mercedes-Benz, Renault

Developed specifically to bolt in place of the starter motor on the 0.9, 1.3 and 1.6L petrol engines found in the Mercedes-Benz and Renault ranges. Designed to lock the flywheel to allow easy removal of the crankshaft pulley and flywheel bolts.

## **Additional Information**

- Applications include: Mercedes-Benz A-Class (from 2018); B-Class, CLA, GLA, GLB (from 2019). Renault Arkan and Clio V (from 2019); Captur, Kadjar, Megane IV, Scenic and Talisman (from 2018).
- Dacia applications include: Dokker (2015 2019), Duster (from 2017), Lodgy (2015 2019), Logan (from 2013) and Sandero (From 2013).
- Equivalent to OEM MOT.2188 use in accordance with OEM instructions.
- For engine timing on 1.3L Mercedes-Benz and Renault engine applications, use with Laser engine timing kit, Part No. 8148.
- · Made in Sheffield.